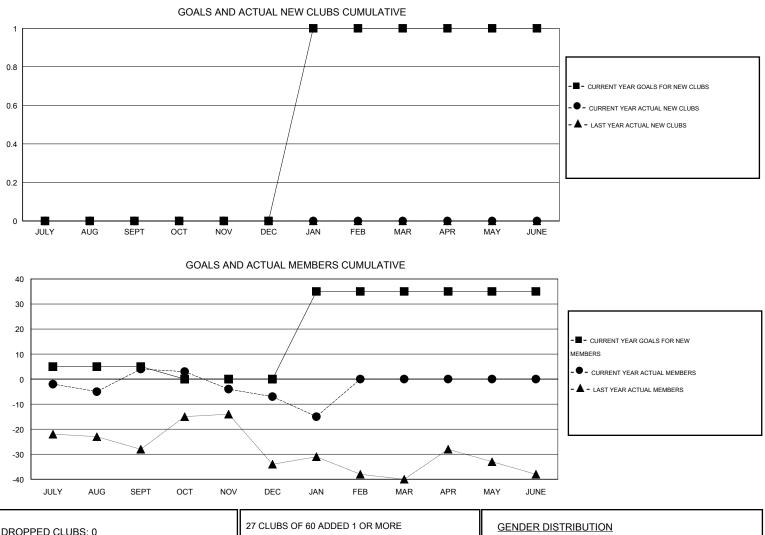

## HAL GRIFFIN GMT.

| GMT: HAL GRIFFIN LOCATION MISSOURI |                  |                   |                  |                  |                       |                    |                                     |                    | GMT CA 1         |  |
|------------------------------------|------------------|-------------------|------------------|------------------|-----------------------|--------------------|-------------------------------------|--------------------|------------------|--|
|                                    |                  | Clubs             |                  |                  | Members               |                    |                                     |                    |                  |  |
|                                    | RESU             | LTS FOR 2015-2016 | i                |                  | RESULTS FOR 2015-2016 |                    |                                     |                    |                  |  |
| QUARTER                            | NEW CLUB<br>GOAL | NEW CLUBS         | DROPPED<br>CLUBS | NET<br>GAIN/LOSS | QUARTER               | NEW MEMBER<br>GOAL | CHARTER AND<br>NEW MEMBERS<br>ADDED | DROPPED<br>MEMBERS | NET<br>GAIN/LOSS |  |
| JULY/AUG/SEPT                      | 0                | 0                 | 0                | 0                | JULY/AUG/SEPT         | 5                  | 30                                  | 26                 | 4                |  |
| OCT/NOV/DEC                        | 0                | 0                 | 0                | 0                | OCT/NOV/DEC           | -5                 | 17                                  | 28                 | -11              |  |
| JAN/FEB/MAR                        | 1                | 0                 | 0                | 0                | JAN/FEB/MAR           | 35                 | 10                                  | 18                 | -8               |  |
| APR/MAY/JUNE                       | 0                | 0                 | 0                | 0                | APR/MAY/JUNE          | 0                  | 0                                   | 0                  | 0                |  |

| DROPPED CLUBS: 0 |                  | 27 CLUBS OF 60 ADDED 1 OR MORE<br>NEW MEMBERS       | GENDER DISTRI<br>MALE | <u>BUTION</u><br>1,028 (77.06%) |     |
|------------------|------------------|-----------------------------------------------------|-----------------------|---------------------------------|-----|
| DROPPED MEMBERS  |                  |                                                     | FEMALE                | 306 (22.94%)                    |     |
| DECEASED         | 17               | CLICK HERE FOR HEALTH                               |                       |                                 | 233 |
| CLUB CANCELLED   | 0                | ASSESSMENT DATA                                     | FAMILY UNIT MEMBERS   | 5                               | 233 |
| OTHER            | 55               | ABOLDOMENT DATA                                     | HEAD OF HOUSEHOLD     |                                 | 114 |
| TOTAL            | 72               |                                                     | NON-HEAD OF HOUSEH    | IOLD                            | 119 |
|                  | <b>0 0 - - -</b> | wight 0040 Lines Olyher laters sticked. All Dishter | Decembral             | Des                             |     |